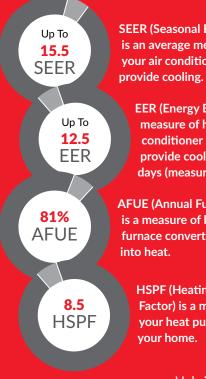

# **Home Comfort Components**

SEER (Seasonal Energy Efficiency Ratio) is an average measure of how efficiently your air conditioner uses electricity to

EER (Energy Efficiency Ratio) is a measure of how efficiently your air conditioner uses electricity to provide cooling on hot summer days (measured at 95° F).

AFUE (Annual Fuel Utilization Efficiency) is a measure of how efficiently your furnace converts the energy from fuel

**HSPF** (Heating Seasonal Performance Factor) is a measure of how efficiently your heat pump uses electricity to heat