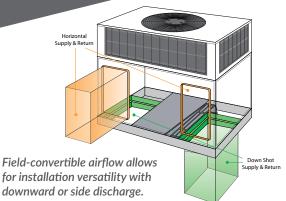

#### **RUGGED PERFORMANCE AND FLEXIBILITY** 6

The rugged exterior protects components and enhances performance. A rigid top and large fan opening contribute to quiet, efficient airflow. Solid cabinet base panels shield the interior from dirt, debris and moisture. The cabinet design also allows flexibility for ground or rooftop installation.