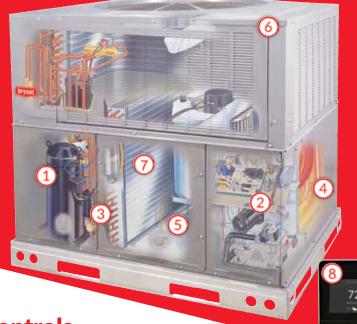

# **(1) ENVIRONMENTALLY SOUND**

Our scroll compressor is designed for use with Puron® refrigerant to provide quiet, smooth-operating comfort and years of environmentally sound, energy-efficient performance. High- and low-pressure switches and filter drier protect this vital component.

## 2) ENERGY-SAVING AIR MOVEMENT

The electronically-controlled, programmable blower provides airflow optimized to your home and higher energy efficiency compared to most standard PSC motors.

### **3** RELIABLE PERFORMANCE

Our thermostatic expansion valve (TXV) ensures proper refrigerant flow during fluctuating pressures and conditions for consistently reliable performance and efficiency.

#### LASTING. EFFICIENT HEATING 4

Our aluminized steel, tubular heat exchanger provides efficient transfer of heat to indoor air plus lasting corrosion resistance. Upgrade to our stainless steel heat exchanger for even longer lasting corrosion protection. (Model 677E)

#### **DURABILITY AND INDOOR AIR QUALITY** (5)

The interior of our premium base is made of a high-tech, rust-proof composite with sloped drain pan that inhibits mold, algae and bacterial growth through improved drainage. Outside, metal base rails provide added stability and easier dealer handling and rigging.

#### **RUGGED PERFORMANCE AND FLEXIBILITY** 6

The rugged exterior protects components and enhances performance. A rigid top and large fan opening contribute to quiet, efficient airflow. Solid cabinet base panels shield the interior from dirt, debris and moisture. The cabinet design also allows flexibility for ground or rooftop installation.

#### 7 **COOL, CORROSION-RESISTANT COMFORT**

Our standard copper tube/aluminum fin coil delivers excellent cooling performance and durability. For added corrosion protection, ask your dealer about our optional DuraCoat™ tin-plated coil.

#### **AVAILABLE ENHANCED DEHUMIDIFICATION** 8)

Our optional Housewise<sup>™</sup> thermostat works with the ECM blower motor to help enhance summer dehumidification for improved comfort and efficiency.